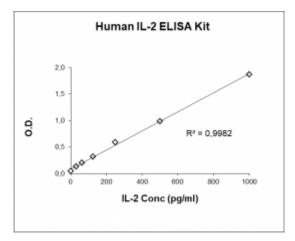

|
| Sample Size    | 100 μl                                                                                                                                                                                                        |
| Cross Reaction | No cross reactivity with other human cytokines. Cross reactivity with simian IL-2.                                                                                                                            |
| Kit Content    | Diaclone ELISA Kits include pre-coated strip plates, biotinylated secondary antibody, standards, controls (where applicable), buffers, streptavidin-HRP, TMB, stop reagents and a <u>detailed procedure</u> . |



Example of Human IL-2 Standard Curve