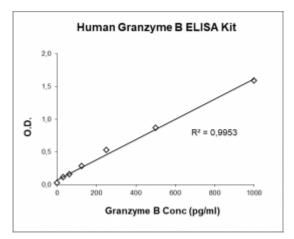

|
| Sample Size    | 100 μl                                                                                                                                                                                                        |
| Cross Reaction | No cross reactivity with Trail, TNFα, IFNγ, Fas, IL-1α, IL-4, IL-6, IL-8, IL-13                                                                                                                               |
| Kit Content    | Diaclone ELISA Kits include pre-coated strip plates, biotinylated secondary antibody, standards, controls (where applicable), buffers, streptavidin-HRP, TMB, stop reagents and a <u>detailed procedure</u> . |



Example of Human Granzyme B Standard Curve