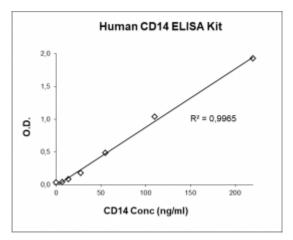

|
| Sample Size    | 100 μl                                                                                                                                                                                                        |
| Cross Reaction | No cross reactivity with other human soluble molecules                                                                                                                                                        |
| Kit Content    | Diaclone ELISA Kits include pre-coated strip plates, biotinylated secondary antibody, standards, controls (where applicable), buffers, streptavidin-HRP, TMB, stop reagents and a <u>detailed procedure</u> . |



Example of Human CD14 Standard Curve