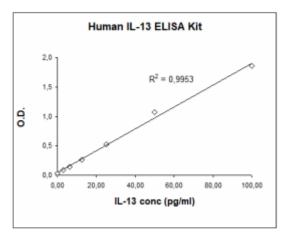

|
| Sample Size    | 100 µl                                                                                                                                                                                                        |
| Cross Reaction | No cross reactivity with other human cytokines                                                                                                                                                                |
| Kit Content    | Diaclone ELISA Kits include pre-coated strip plates, biotinylated secondary antibody, standards, controls (where applicable), buffers, streptavidin-HRP, TMB, stop reagents and a <u>detailed procedure</u> . |



Example of Human IL-13 Standard Curve