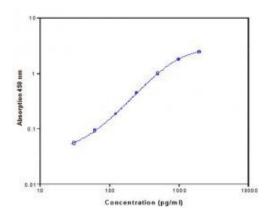

## **PRODUCT SPECIFICATIONS**

| Assay Range    | 31.3 pg/ml - 2000 pg/ml                                                                                                                                                                                                     |
|----------------|-----------------------------------------------------------------------------------------------------------------------------------------------------------------------------------------------------------------------------|
| Sensitivity    | 5.0pg/ml                                                                                                                                                                                                                    |
| Target species | Human                                                                                                                                                                                                                       |
| Incubation     | 4h10                                                                                                                                                                                                                        |
| Sample Type    | Cell culture supernatants. Human serum and plasma.                                                                                                                                                                          |
| Sample Size    | 50 μΙ                                                                                                                                                                                                                       |
| Kit Content    | Diaclone ELISA Kits include pre-coated strip plates, biotinylated secondary antibody, standards, controls (where applicable), buffers, streptavidin-HRP, TMB, stop reagents and a detailed procedure with Safety Data Sheet |
| Synonym        | ILTIF                                                                                                                                                                                                                       |
|                |                                                                                                                                                                                                                             |