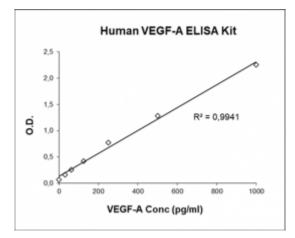

## **PRODUCT SPECIFICATIONS**

| Assay Range    | 31.25 pg/ml - 1000 pg/ml                                                                                                                                                                                            |
|----------------|---------------------------------------------------------------------------------------------------------------------------------------------------------------------------------------------------------------------|
| Sensitivity    | 7.9 pg/ml                                                                                                                                                                                                           |
| Target species | Human                                                                                                                                                                                                               |
| Specificity    | Specific of human Vascular Endothelial Growth Factor A                                                                                                                                                              |
| Incubation     | 4h30                                                                                                                                                                                                                |
| Sample Type    | Serum, Plasma, Cell culture supernatant                                                                                                                                                                             |
| Sample Size    | 50 μl                                                                                                                                                                                                               |
| Kit Content    | Diaclone ELISA Kits include pre-coated strip plates, biotinylated secondary<br>antibody, standards, controls (where applicable), buffers, streptavidin-HRP, TMB,<br>stop reagents and a <u>detailed procedure</u> . |
| Synonym        | VPF                                                                                                                                                                                                                 |