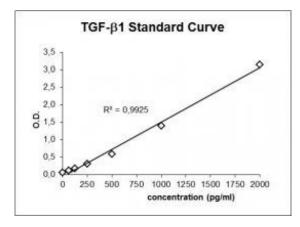

## **PRODUCT SPECIFICATIONS**

| Assay Range    | 31.25 pg/ml - 2000 pg/ml                                                                                                                                                                                                          |
|----------------|-----------------------------------------------------------------------------------------------------------------------------------------------------------------------------------------------------------------------------------|
|                |                                                                                                                                                                                                                                   |
| Sensitivity    | 9 pg/ml                                                                                                                                                                                                                           |
| Target species | Human                                                                                                                                                                                                                             |
| Incubation     | 4h30                                                                                                                                                                                                                              |
| Sample Type    | Serum, Plasma, Cell culture supernatant                                                                                                                                                                                           |
|                |                                                                                                                                                                                                                                   |
| Sample Size    | 100 μl                                                                                                                                                                                                                            |
| Cross Reaction | Cross reactivity with sheep and pig TGF-β1                                                                                                                                                                                        |
|                |                                                                                                                                                                                                                                   |
| Kit Content    | Diaclone ELISA Kits include pre-coated strip plates, biotinylated secondary<br>antibody, standards, controls (where applicable), buffers, streptavidin-HRP, TMB,<br>stop reagents and a detailed procedure with Safety Data Sheet |
|                |                                                                                                                                                                                                                                   |
| Synonym        | TGF-b1, TGF-beta1                                                                                                                                                                                                                 |